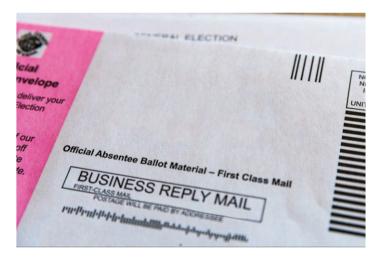

| For Porous Media               |           |               |  |  |  |
|--------------------------------|-----------|---------------|--|--|--|
| Mill Coat (Matte, Gloss, Dull) |           |               |  |  |  |
|                                | Corrugate | Wood / Lumber |  |  |  |
| Uncoated Paper / Envelopes     |           |               |  |  |  |